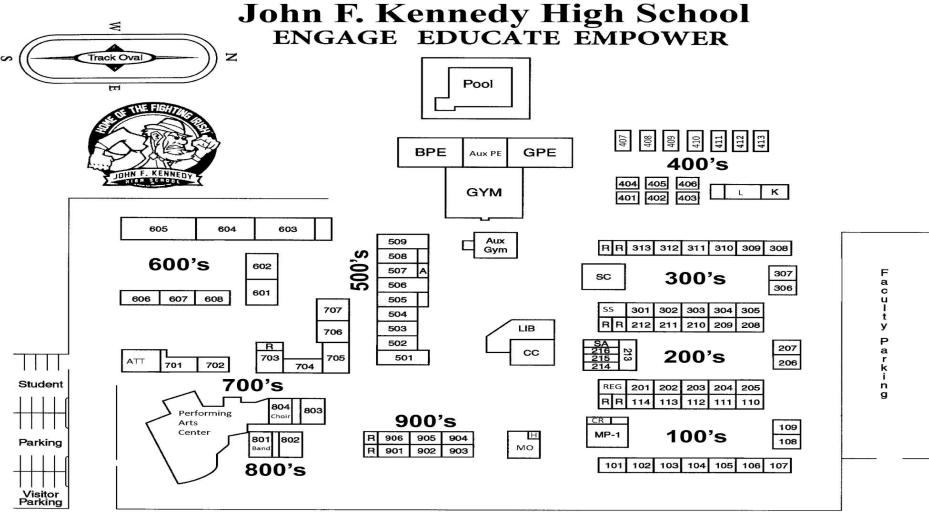

## We cordially invite you to join us for an evening of presentations, activities, and classroom visitations!

| 5:00-6:15 p.m. | Food Sales & Information • Outside Counseling Office/Lunch Quad                              |  |  |
|----------------|----------------------------------------------------------------------------------------------|--|--|
| 5:30-6:00 p.m. | Senior Parent Meeting • Join senior counselor Mrs. Taylor in MP-1                            |  |  |
| 6:00-6:15 p.m. | Parent Teacher Student Association Member Meeting • Join PTSA in MP-1                        |  |  |
| 6:00-7:50 p.m. | <b>m. Classroom Visitations</b> • Use the schedule below & map on the back to help guide you |  |  |